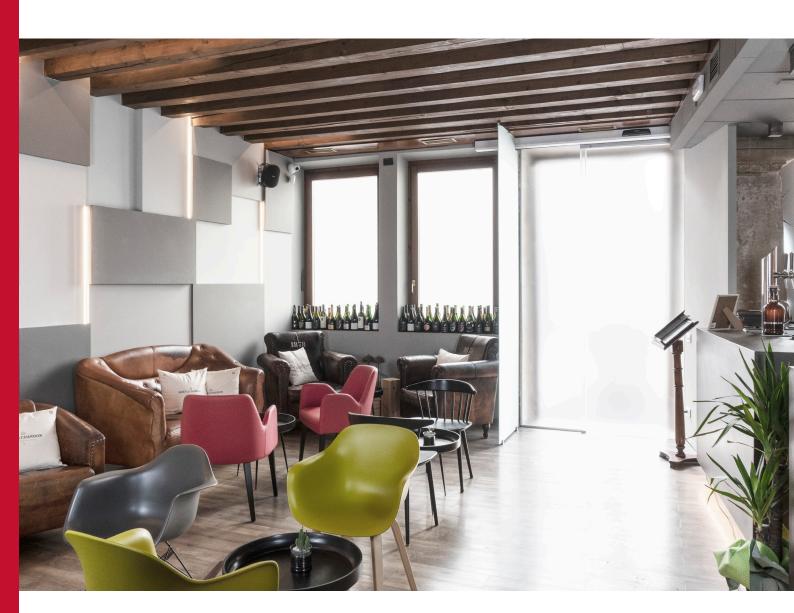

## LUCE S

The Luce S automatic sliding door operators are perfect for automating pedestrian access points in areas with specific aesthetic or architectural requirements. With its ultra-compact supporting profile and cover, only 10 cm high, the operator works perfectly in any architectural context reducing the aesthetic impact to a minimum. Also available in single-leaf (up to 110 kg) or double-leaf (up to 70+70 kg) versions.

### LUCE S

download LUCE S instructions and certificates

www.myoneautomation.com

Operator for sliding doors with carriages designed to ensure that the doors are very stable and easy to adjust, both in height and depth. Reduced size system (only 10 cm high). The operator has a control unit with LED alphanumeric display, full-range switching power supply (100-240 V 50/60 Hz) and battery charger. The presence of a USB connector makes it quick and easy to update the firmware as well as to copy parameters and operating logics to a new system instantly. Continuous operation guaranteed.