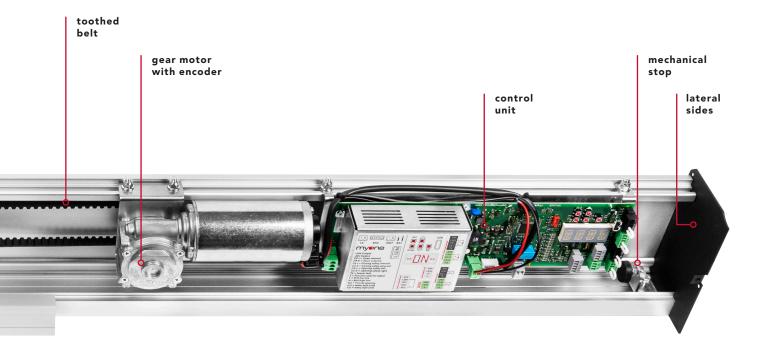

#### the preassembled operator is made up of:

control unit | gear motor with encoder | wheeled sliding carriages | anodised aluminium supporting profile and cover | belt return | mechanical stop | belt | cable guide | screw kit | lateral sides