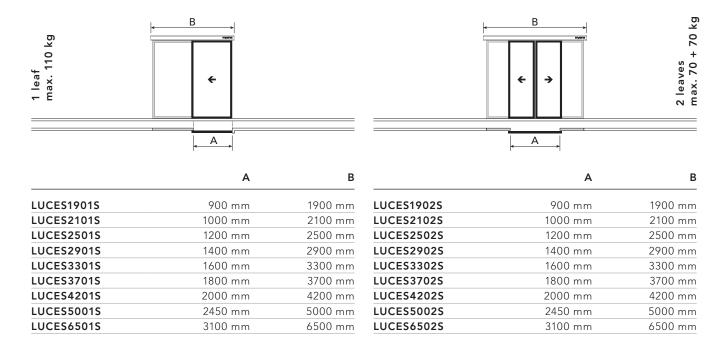

1 leaf max. weight 110 kg

2 leaves max. weight 70 + 70 kg

### compact preassembled

\*The values of the passage size (A) and of the leaf are indicative and include an overlap of around 50 mm.