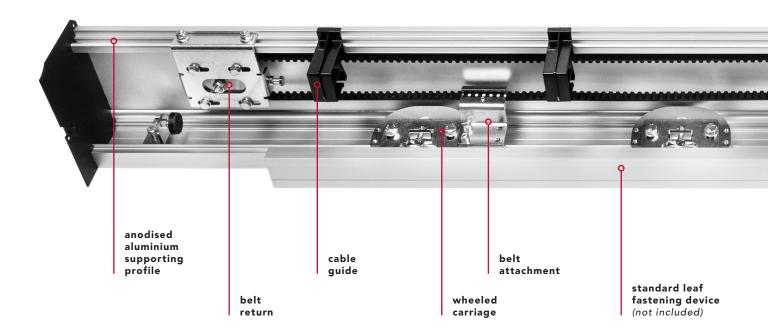

#### the preassembled operator is made up of:

control unit | gear motor with encoder | wheeled sliding carriages | anodised aluminium supporting profile and cover | belt return | mechanical stop | belt | cable guide | screw kit | lateral sides